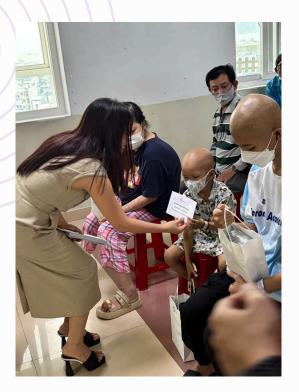

### **Da Nang Oncology Hospital**

On June 18, 2025, our team at CodeComplete Vietnam visited Da Nang Oncology Hospital to bring encouragement and care to patients undergoing treatment. We prepared gift packages with daily essentials and handwritten notes, each one carrying a personal message of hope. Though modest, the visit left a deep impression, a reminder that even quiet gestures can carry powerful meaning.

COMMUNITY

In a place filled with resilience, we witnessed the strength of the human spirit. Giving back in this way reminded us that impact isn't always measured in scale, but in sincerity. It's these moments of connection that shape who we are, as individuals, as a team, and as a company that leads with empathy.