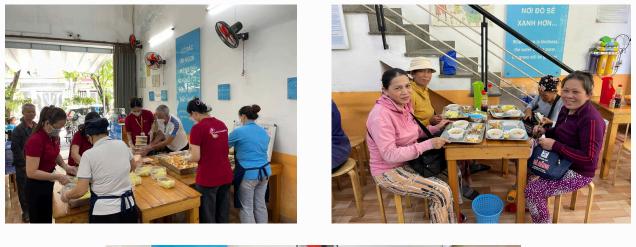

### Yen Vui Kitchen

COMMUNITY

On May 9, 2025, five CodeComplete Vietnam members volunteered at Yen Vui Kitchen Da Nang, a grassroots kitchen run by the Lotus Charity Foundation to serve free or low-cost meals to those in need. Together, we helped prepare and serve over 100 warm, home-cooked meals — each one a small gesture of care for elderly guests, daily workers, and people facing hardship.

Funded entirely by CodeComplete, the activity reminded us that even simple acts, like a shared meal can restore dignity, spark connection, and leave a lasting impact.