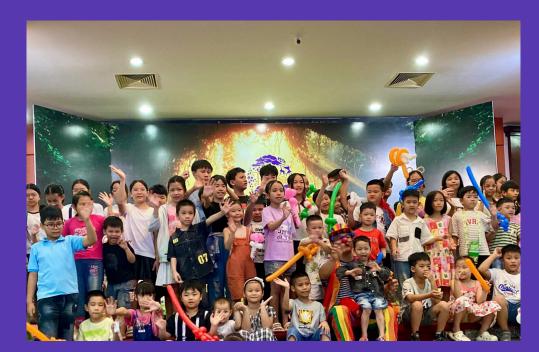

### Children's Day at Tiên Sa – A ( Little Magic for the Little Ones

To celebrate International Children's Day, CodeComplete gifted team members tickets to the Tiên Sa Show, a vibrant cultural performance in Da Nang. More than just a gift, it was a gentle reminder to pause, connect, and share joy with our loved ones.

As music and lights filled the stage, we were reminded that the most meaningful moments often come in the simplest forms: laughter, wonder, and time spent together.

Because at CodeComplete, we don't just build software, we build a culture that values connection, care, and shared experiences.