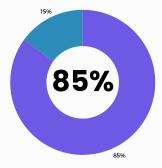

#### **Employee Engagement**

85% members participated in self-growth and well-being programs

12 training courses conducted 92 members participated 3300+ learning hours invested across teams