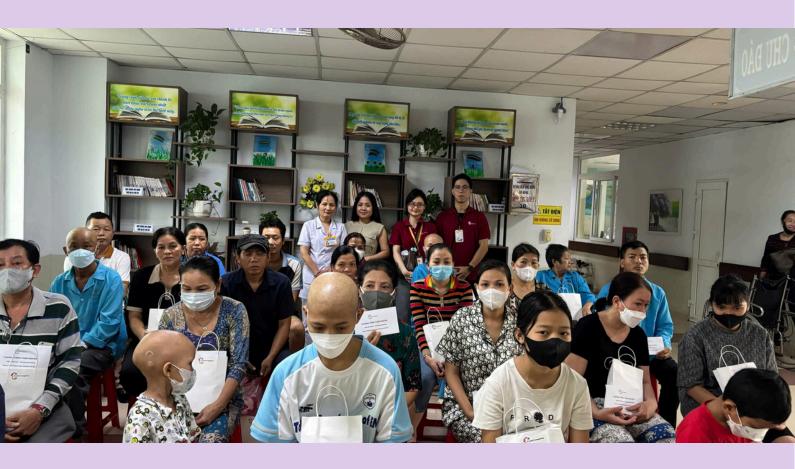

### **Da Nang Oncology Hospital**

On June 18, 2025, our team at CodeComplete Vietnam visited Da Nang Oncology Hospital to bring encouragement and care to patients undergoing treatment. We prepared gift packages with daily essentials and handwritten notes, each one carrying a personal message of hope. Though modest, the visit left a deep impression, a reminder that even quiet gestures can carry powerful meaning.

COMMUNITY

In a place filled with resilience, we witnessed the strength of the human spirit. Giving back in this way reminded us that impact isn't always measured in scale, but in sincerity. It's these moments of connection that shape who we are, as individuals, as a team, and as a company that leads with empathy.