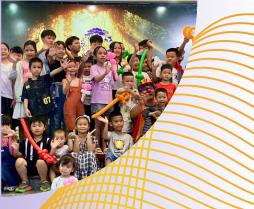

### Children's Day at Tiên Sa – A ( Little Magic for the Little Ones

To celebrate International Children's Day, CodeComplete gifted team members tickets to the Tiên Sa Show, a vibrant cultural performance in Da Nang. More than just a gift, it was a gentle reminder to pause, connect, and share joy with our loved ones.

As music and lights filled the stage, we were reminded that the most meaningful moments often come in the simplest forms: laughter, wonder, and time spent together.

Because at CodeComplete, we don't just build software, we build a culture that values connection, care, and shared experiences.