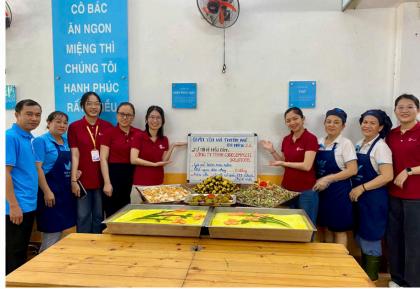

### Yen Vui Kitchen

COMMUNITY

On May 9, 2025, five CodeComplete Vietnam members volunteered at Yen Vui Kitchen Da Nang, a grassroots kitchen run by the Lotus Charity Foundation to serve free or low-cost meals to those in need. Together, we helped prepare and serve over 100 warm, home-cooked meals — each one a small gesture of care for elderly guests, daily workers, and people facing hardship.

Funded entirely by CodeComplete, the activity reminded us that even simple acts, like a shared meal can restore dignity, spark connection, and leave a lasting impact.